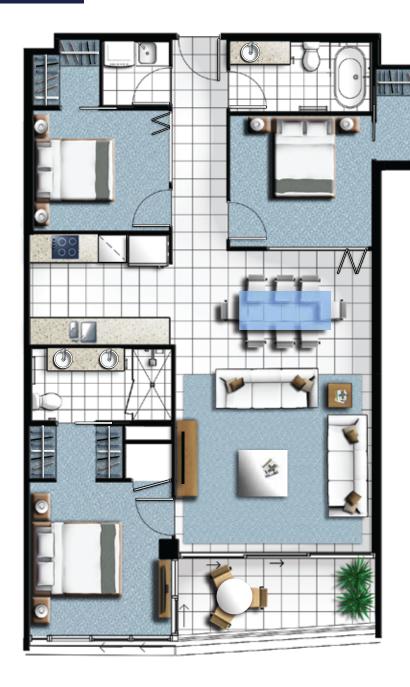

**TYPE** 

Internal External

**Total** 

103m<sup>2</sup>

111m<sup>2</sup>

 $8m^2$ 

## **FLOOR PLAN**